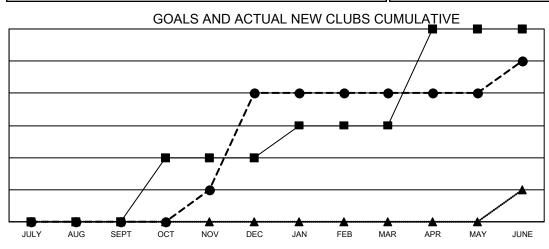

## GAT MONTHLY MEMBERSHIP PROGRESS REPORT

**Multiple District 18** 

Results as of: 6/30/2021

LOCATION: GEORGIA

| Clubs                                       |               |             |               | Members                                     |                        |                         |                                                    |
|---------------------------------------------|---------------|-------------|---------------|---------------------------------------------|------------------------|-------------------------|----------------------------------------------------|
| RESULTS FOR 2020-2021                       |               |             |               | RESULTS FOR 2020-2021                       |                        |                         |                                                    |
| QUARTER                                     | NEW CLUB GOAL | NEW CLUBS   | DROPPED CLUBS | QUARTER MEME                                | BER GROWTH NET<br>GOAL | MEMBER GROWTH<br>ACTUAL | DROPPED<br>MEMBERS ACTUAL<br>(including transfers) |
| JULY/AUG/SEPT<br>OCT/NOV/DEC<br>JAN/FEB/MAR | 0<br>2<br>1   | 0<br>4<br>0 | 2<br>1<br>6   | JULY/AUG/SEPT<br>OCT/NOV/DEC<br>JAN/FEB/MAR | 75<br>135<br>155       | 87<br>204<br>109        | 113<br>176<br>181                                  |
| APR/MAY/JUNE                                | 3             | 1           | 2             | APR/MAY/JUNE                                | 150                    | 230                     | 284                                                |