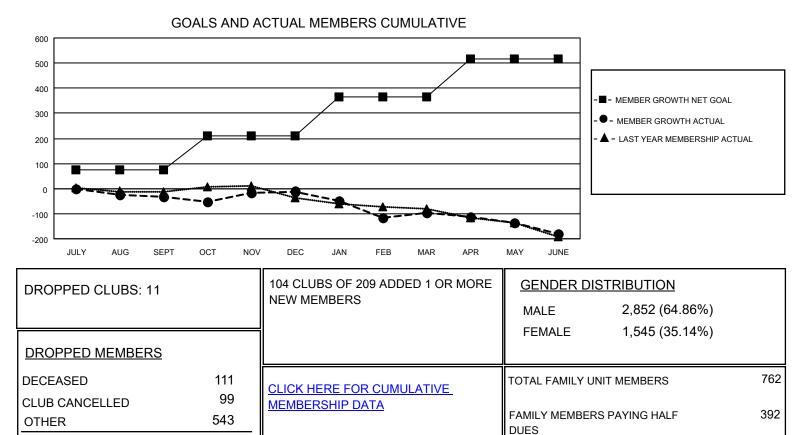

## GAT MONTHLY MEMBERSHIP PROGRESS REPORT

**Multiple District 18** 

Results as of: 6/30/2021

LOCATION: GEORGIA

| Clubs                                       |               |             |               | Members                                     |                        |                         |                                                    |
|---------------------------------------------|---------------|-------------|---------------|---------------------------------------------|------------------------|-------------------------|----------------------------------------------------|
| RESULTS FOR 2020-2021                       |               |             |               | RESULTS FOR 2020-2021                       |                        |                         |                                                    |
| QUARTER                                     | NEW CLUB GOAL | NEW CLUBS   | DROPPED CLUBS | QUARTER MEME                                | BER GROWTH NET<br>GOAL | MEMBER GROWTH<br>ACTUAL | DROPPED<br>MEMBERS ACTUAL<br>(including transfers) |
| JULY/AUG/SEPT<br>OCT/NOV/DEC<br>JAN/FEB/MAR | 0<br>2<br>1   | 0<br>4<br>0 | 2<br>1<br>6   | JULY/AUG/SEPT<br>OCT/NOV/DEC<br>JAN/FEB/MAR | 75<br>135<br>155       | 87<br>204<br>109        | 113<br>176<br>181                                  |
| APR/MAY/JUNE                                | 3             | 1           | 2             | APR/MAY/JUNE                                | 150                    | 230                     | 284                                                |